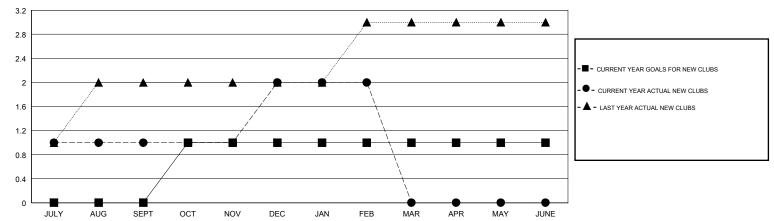

| 2             | JULY/AUG/SEPT         | 10                        | 49                      | 28                                                 |  |
| OCT/NOV/DEC   | 1             | 1           | 0             | OCT/NOV/DEC           | 10                        | 47                      | 27                                                 |  |
| JAN/FEB/MAR   | 0             | 0           | 0             | JAN/FEB/MAR           | 0                         | 19                      | 13                                                 |  |
| APR/MAY/JUNE  | 0             | 0           | 0             | APR/MAY/JUNE          | 5                         | 0                       | 0                                                  |  |

### GOALS AND ACTUAL NEW CLUBS CUMULATIVE



#### GOALS AND ACTUAL MEMBERS CUMULATIVE



| DROPPED CLUBS: 2  DROPPED MEMBERS |    | 21 CLUBS OF 46 ADDED 1 OR MORE<br>NEW MEMBERS | GENDER DISTRI<br>MALE<br>FEMALE | BUTION<br>640 (57.97%)<br>464 (42.03%) |      |
|-----------------------------------|----|-----------------------------------------------|---------------------------------|----------------------------------------|------|
| DECEASED                          | 7  | OLICIA LIEDE FOR CUMULATIVE                   | TOTAL FAMILY UNIT MEMBERS       |                                        | 225  |
| CLUB CANCELLED                    | 13 | CLICK HERE FOR CUMULATIVE  MEMBERSHIP DATA    | FAMILY MEMBERS PAYING HALF DUES |                                        | 44.4 |
| OTHER                             | 48 |