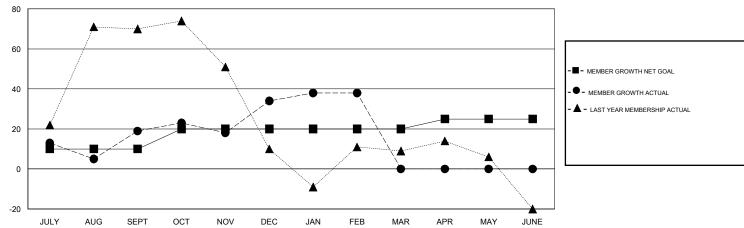

#### GOALS AND ACTUAL MEMBERS CUMULATIVE

| DROPPED CLUBS: 2  DROPPED MEMBERS |    | 21 CLUBS OF 46 ADDED 1 OR MORE<br>NEW MEMBERS | GENDER DISTRI<br>MALE<br>FEMALE | BUTION<br>640 (57.97%)<br>464 (42.03%) |      |
|-----------------------------------|----|-----------------------------------------------|---------------------------------|----------------------------------------|------|
| DECEASED                          | 7  | OLICIA LIEDE FOR CUMULATIVE                   | TOTAL FAMILY UNIT MEMBERS       |                                        | 225  |
| CLUB CANCELLED                    | 13 | CLICK HERE FOR CUMULATIVE  MEMBERSHIP DATA    | FAMILY MEMBERS PAYING HALF DUES |                                        | 44.4 |
| OTHER                             | 48 |                                               |                                 |                                        | 114  |
| TOTAL                             | 68 |                                               |                                 |                                        |      |